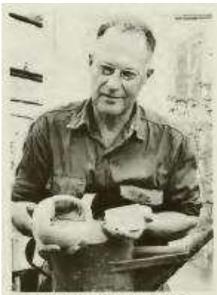

#### **Elwyn Marshall Meader**

was a professor of horticulture at the University of New Hampshire. After retiring in 1966, he continued his plant breeding work and released many new varieties into the public domain.

*"I encourage individuals to carry on, growing their own seeds." "I was working for the taxpayer and the results on my work belonged to them."* 

E. M. Meader, Plant Science