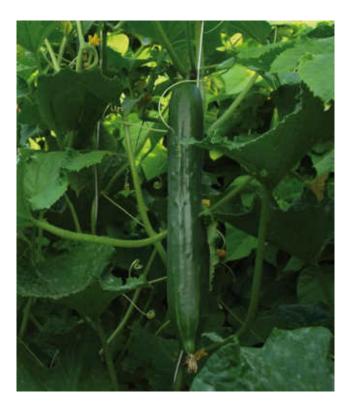

Shintokiwa available for everybody 2002

## 2020: "**Breeder: ReinSaat**"

| Gu 4               | Shintokiwa |
|--------------------|------------|
| 00                 | NSG/NSK    |
| Vermehrer GHO, RFE |            |

Züchter: ReinSaat In der Sortenprüfung. Saatgut für Versuchsanbau. Freilandgurke. Gewächshauskultur mit Aufleitung möglich. Bildet dann lange, schlanke, gerade Gurken. Kompaktes Fleisch, guter Geschmack, robust. Ernte bis Mitte Oktober.