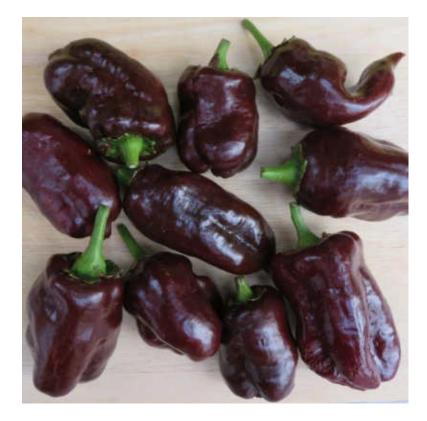

#### Sweet Chocolate – an

Sweet Chocolate | Suy Organic F 🗙

SHOP

12

121

-

WebUntis

#### **Open source variety used in European countries**

seedsavers.org/sweet-chocolate-organic-pepper

EXCHANGE

Seed Savers

EXCHANGE

SUPPORT

DEU

19:25

#### Sweet Chocolate Pepper Capsicum annuum | SKU: 1216A P25 \* \* \* \* \* 5 Reviews \$3.75 Organic · Fruits ripen from green to chocolate with brick red interior Thick sweet flesh · Great for gardeners in short season areas 60-85 days from transplant. Sweet pepper SELECT SIZE Packet 25 seeds

#### Betreff: Paprika (Capsicum annuum) 'Sweet Chocolate' Einwendung gegen den Antrag auf Sortenzulassung nach § 55 SaatG 1997

Der Paprika 'Sweet Chocolate' wurde vor ca. 60 Jahren von Prof. Elwyn Meader gezüchtet und der Allgemeinheit zur Verfügung gestellt.<sup>1</sup>