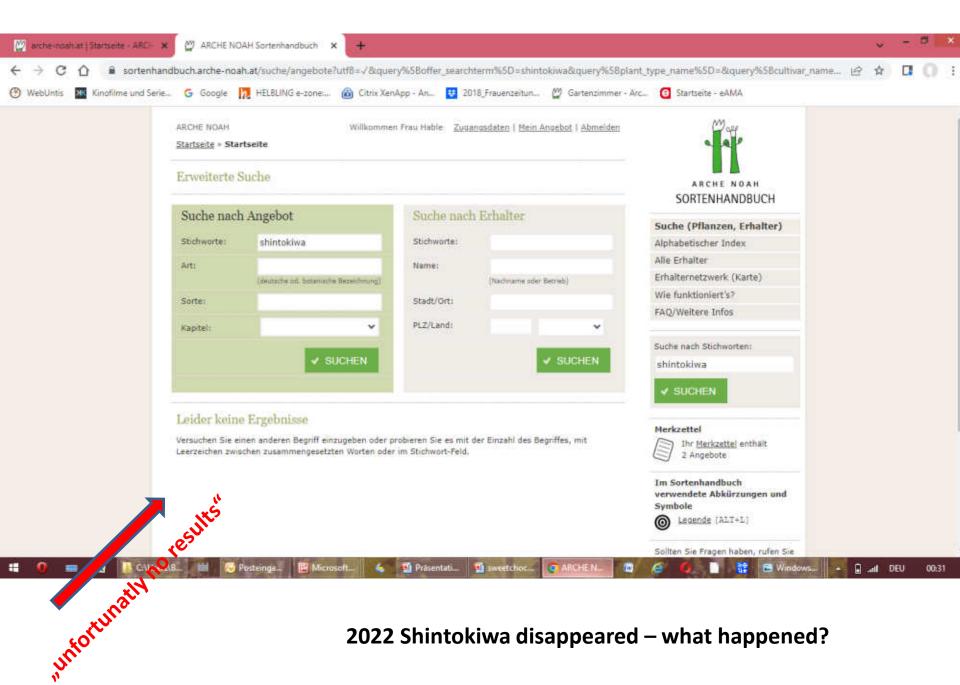

tationers, # Merecaterine Mirneys Sales, Suningers, 10, 165, 550 Digners fory and most failured (roug all featurefully, over advent, strapper Julie, Laters and Description, gast functionages, him 1.2 m, beginner 5 in Manage Channel V.a. 26 concerning, process Setter lange without Gathern, solvant, Freiland-Barter, Sett andere Jahren and einem Demone Berne bei setunes, and doit other Grant Successively. ter's he bears \$ lots of the Wante wild bit, any balance \* Set Lanks Salet: Emirgen State Minipade goats behavior briches, treachmark angewiden, mini, setz feater fronteffeats and alleration with mark the Freedom (Will, BA Ann Sel Lama, due Anne an Abara de Klimereration ADDRESS TAXABLE PARTY NAMES OF TAXABLE PARTY. the structure search and an end

Shintokiwa available for everybody 2002





## 2020: "**Breeder: ReinSaat**"





| Gu 4               | Shintokiwa |
|--------------------|------------|
| 00                 | NSG/NSK    |
| Vermehrer GHO, RFE |            |

Züchter: ReinSaat In der Sortenprüfung. Saatgut für Versuchsanbau. Freilandgurke. Gewächshauskultur mit Aufleitung möglich. Bildet dann lange, schlanke, gerade Gurken. Kompaktes Fleisch, guter Geschmack, robust. Ernte bis Mitte Oktober.

Sorte

mter Fo-

1 gccm-

schlank

oll für

# Gu S Marketmore





Gu 21

60

Vermehrer

Züchter: K Gewächsh Früchte m Farbe. Frü detem Ge



#### **Elwyn Marshall Meader**

was a professor of horticulture at the University of New Hampshire. After retiring in 1966, he continued his plant breeding work and released many new varieties into the public domain.

*"I encourage i