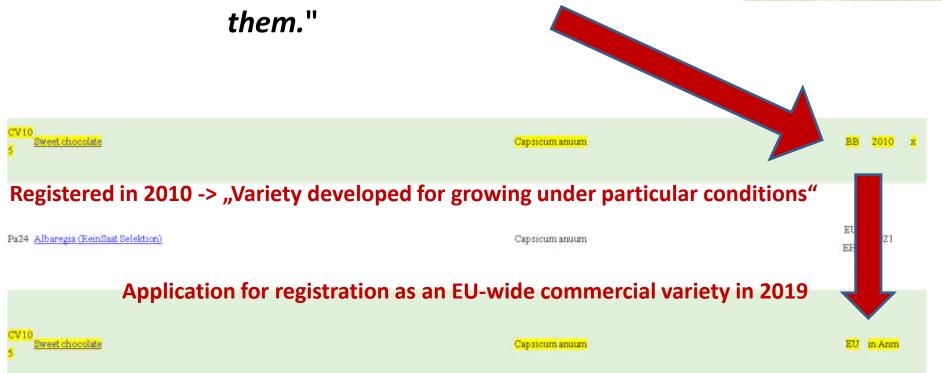

#### SWEET CHOCOLATE

#### SHINTOKIWA

Shintokiwa available for everybody 2002

## 2020: "**Breeder: ReinSaat**"

| Gu 4               | Shintokiwa |
|--------------------|------------|
| 00                 | NSG/NSK    |
| Vermehrer GHO, RFE |            |

Züchter: ReinSaat In der Sortenprüfung. Saatgut für Versuchsanbau. Freilandgurke. Gewächshauskultur mit Aufleitung möglich. Bildet dann lange, schlanke, gerade Gurken. Kompaktes Fleisch, guter Geschmack, robust. Ernte bis Mitte Oktober.