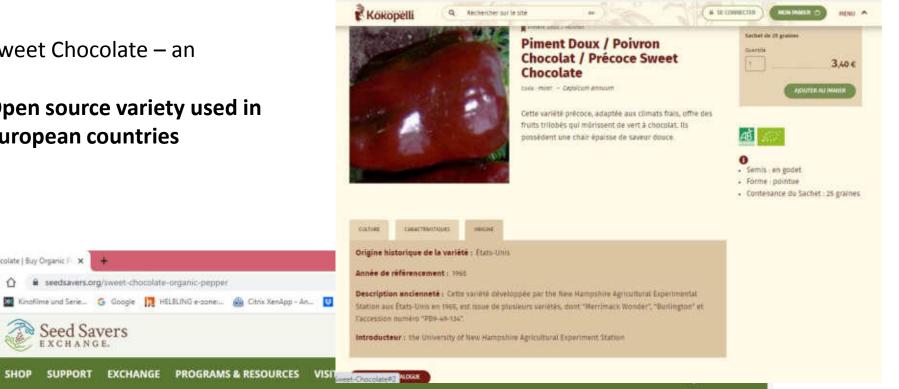

#### Sweet Chocolate – an

Sweet Chocolate | Suy Organic F 🗙

SHOP

12

121

-

WebUntis

#### **Open source variety used in European countries**

seedsavers.org/sweet-chocolate-organic-pepper

EXCHANGE

Seed Savers

EXCHANGE

SUPPORT

DEU

19:25

#### Sweet Chocolate Pepper Capsicum annuum | SKU: 1216A P25 \* \* \* \* \* 5 Reviews \$3.75 Organic · Fruits ripen from green to chocolate with brick red interior Thick sweet flesh · Great for gardeners in short season areas 60-85 days from transplant. Sweet pepper SELECT SIZE Packet 25 seeds